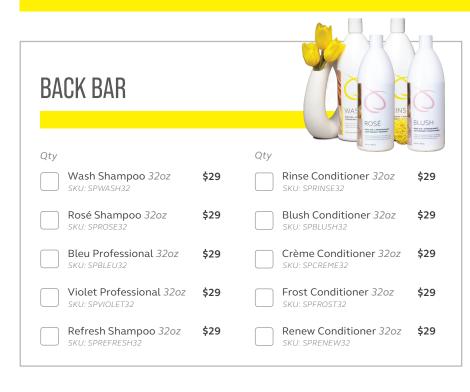

#### MERCHANDISE CREDIT REDEEMABLE ON BACK BAR AND STATION-USE PRODUCTS ONLY

## SUNSHINE REWARDS CLUB

## ORDER FORM

| Name.                                                                                    |                            | Today's Do                   | ate/                   |
|------------------------------------------------------------------------------------------|----------------------------|------------------------------|------------------------|
| Salon Name:                                                                              |                            |                              |                        |
| Salon Shipping Addr                                                                      | ess:                       |                              |                        |
| Email Address:                                                                           |                            | Cell Phone:                  |                        |
| Distributor:                                                                             |                            | Sales Rep:                   |                        |
| Redemption Quarter: (check one) Q1 Q2 Q3 Q4 Redemption Tier: (check one) QT1 QT2 QT3 QT4 |                            |                              |                        |
| Total Quarterly Purchases: \$                                                            |                            | Total Merchandise Credit: \$ |                        |
| TER 1 > \$1,000 - \$1,999                                                                | TIER 2 > \$2,000 - \$2,999 | TIER 3 ➤ \$3,000 - \$3,999   | TIER 4 ➤ \$4,000+      |
| 0% merchandise credit                                                                    | 15% merchandise credit     | 20% merchandise credit       | 20% merchandise credit |