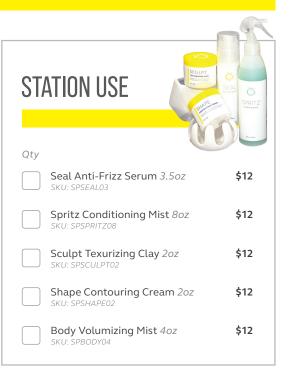

#### MERCHANDISE CREDIT REDEEMABLE ON BACK BAR AND STATION-USE PRODUCTS ONLY

## SUNSHINE REWARDS CLUB

## ORDER FORM

| Name.                                                                                    |                            | Today's Do                   | ate/                   |
|------------------------------------------------------------------------------------------|----------------------------|------------------------------|------------------------|
| Salon Name:                                                                              |                            |                              |                        |
| Salon Shipping Addr                                                                      | ess:                       |                              |                        |
| Email Address:                                                                           |                            | Cell Phone:                  |                        |
| Distributor:                                                                             |                            | Sales Rep:                   |                        |
| Redemption Quarter: (check one) Q1 Q2 Q3 Q4 Redemption Tier: (check one) QT1 QT2 QT3 QT4 |                            |                              |                        |
| Total Quarterly Purchases: \$                                                            |                            | Total Merchandise Credit: \$ |                        |
| TER 1 > \$1,000 - \$1,999                                                                | TIER 2 > \$2,000 - \$2,999 | TIER 3 ➤ \$3,000 - \$3,999   | TIER 4 ➤ \$4,000+      |
| 0% merchandise credit                                                                    | 15% merchandise credit     | 20% merchandise credit       | 20% merchandise credit |