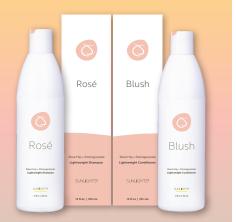

### Rosé Shampoo & Blush Conditioner 120z | 320z

Super lightweight and luxurious set that deters frizz, accentuates natural texture, and enhances the overall condition of hair and scalp. Best used on finer, less coarse hair textures.

Rose Hip Cleanses scalp and encourages thicker, healthier hair.

**Pomegranate** Rich in vitamins and antioxidants that enhance hair quality and reduce breakage.

SKUs: SPROSE12 | SPROSE32 | SPBLUSH12 | SPBLUSH32