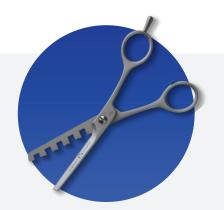

### 5-Tooth Chunking Shears

Compliments the softness of a French Cut by creating divots and adding "air in the hair." Candy Shaw's favorite tool in her bag!

SKU: SPCHUNKINGSHEAR5

42-Tooth Texturizing Shears