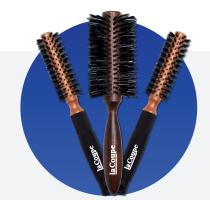

SKU: SPCHEVEUXW | SPCHEVEUXB

French Finishing Brushes

Upgrade your blowdrying and styling possibilities with these blended nylon brushes imported from Paris to create the perfect finish!

SKUs: SPFRENCHBRUSHS SPFRENCHBRUSHM | SPFRENCHBRUSHL