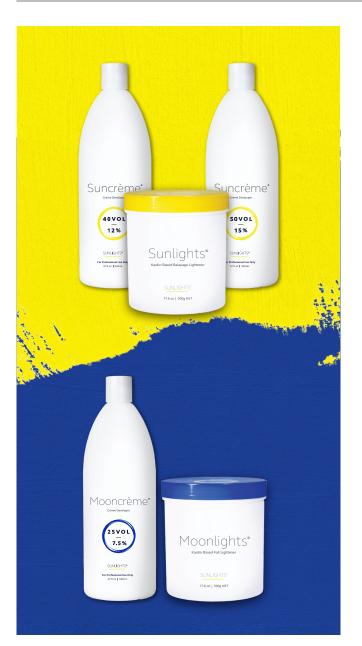

### Sunlights<sup>®</sup> Kaolin Based Balayage Lightener & Suncrème<sup>®</sup> 40vol + 50vol Crème Developers

A match made in highlighting heaven! Paired together, Sunlights & Suncrème Developers render the most perfect consistency for optimal saturation and even lift. Experience the best lifting clay balayage lightener on the market!

SKUs: SPSUNL | SP40VOL32 | SP50VOL32

### Moonlights<sup>®</sup> Kaolin Based Foil Lightener & Mooncrème<sup>®</sup> 25vol Crème Developer

A foil lightener with gentle yet powerful lifting capabilities to take your foiling to the next level. Use the benefits of clay to maintain the integrity of highlighted hair while adding maximum brightness and shine.

SKUs: SPMOONL | SP25VOL32

L'Art de la Coupe

Our collection of ergonomically designed French Shears and tools pair comfort with efficiency to create soft, seamless looks with ease.

Curved French Shears Available in 6.5" & 7"