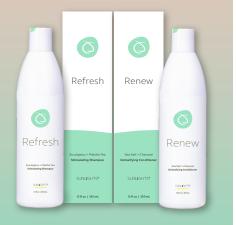

### Refresh Shampoo & Renew Conditioner 120z | 320z

Invigorates the scalp and stimulates hair follicles for a deeply cleansing and refreshing feel. Detoxifies and removes unwanted residue for maximum rejuvenation.

Eucalyptus + Matcha Tea
Eliminates dandruff, controls breakage, and supports healthy hair growth.

Sea Salt + Charcoal Remove unwanted toxins, clarifies, and adds grit for styling.

SKUs: SPREFRESH12 | SPREFRESH32 | SPRENEW12 | SPRENEW32