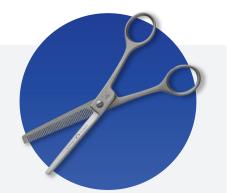

Butterflied handle and curved shank to follow the shape of the head and the angle you're cutting, reducing wrist fatigue and jagged lines.

> SKUs: SPFRENCHSHEARC6.5; SPFRENCHSHEARC7

Straight French Shears Available in 6.5"

Straight shank and a butterflied handle best used for more square angles, men's haircutting and removing bulk. The perfect addition to your shear arsenal!

SKU: SPFRENCHSHEARS6.5