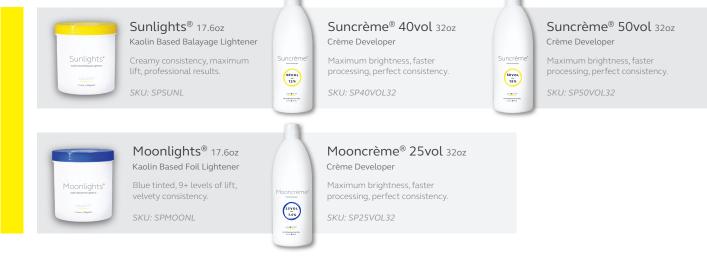

### Sunlights<sup>®</sup> Kaolin Based Balayage Lightener & Suncrème<sup>®</sup> 40vol + 50vol Crème Developers

A match made in highlighting heaven! Paired together, Sunlights & Suncrème Developers render the most perfect consistency for optimal saturation and even lift. Experience the best lifting clay balayage lightener on the market!

SKUs: SPSUNL | SP40VOL32 | SP50VOL32

### Moonlights<sup>®</sup> Kaolin Based Foil Lightener & Mooncrème<sup>®</sup> 25vol Crème Developer

A foil lightener with gentle yet powerful lifting capabilities to take your foiling to the next level. Use the benefits of clay to maintain the integrity of highlighted hair while adding maximum brightness and shine.

SKUs: SPMOONL | SP25VOL32

L'Art de la Coupe

Our collection of ergonomically designed French Shears and tools pair comfort with efficiency to create soft, seamless looks with ease.

Curved French Shears Available in 6.5" & 7"