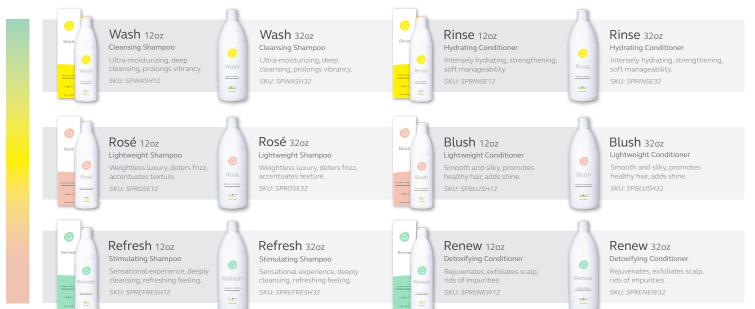

# **DAILY USE SHAMPOOS & CONDITIONERS**

### Wash Shampoo & Rinse Conditioner 12oz | 32oz

Ultra-moisturizing duo that protects and revitalizes, while leaving hair feeling soft and manageable. Can be used on all hair types to add shine and prolong vibrancy.

Keratin Protects, revitalizes, strengthens, and repairs.

Sunflower Naturally conditions, moisturizes, and protects the color vibrancy of hair.

SKUs: SPWASH12 | SPWASH32 | SPRINSE12 | SPRINSE32

### Rosé Shampoo & Blush Conditioner 120z | 320z

Super lightweight and luxurious set that deters frizz, accentuates natural texture, and enhances the overall condition of hair and scalp. Best used on finer, less coarse hair textures.

Rose Hip Cleanses scalp and encourages thicker, healthier hair.

**Pomegranate** Rich in vitamins and antioxidants that enhance hair quality and reduce breakage.

SKUs: SPROSE12 | SPROSE32 | SPBLUSH12 | SPBLUSH32

### Refresh Shampoo & Renew Conditioner 120z | 320z

Invigorates the scalp and stimulates hair follicles for a deeply cleansing and refreshing feel. Detoxifies and removes unwanted residue for maximum rejuvenation.

Eucalyptus + Matcha Tea
Eliminates dandruff, controls breakage, and supports healthy hair growth.

Sea Salt + Charcoal Remove unwanted toxins, clarifies, and adds grit for styling.

SKUs: SPREFRESH12 | SPREFRESH32 | SPRENEW12 | SPRENEW32