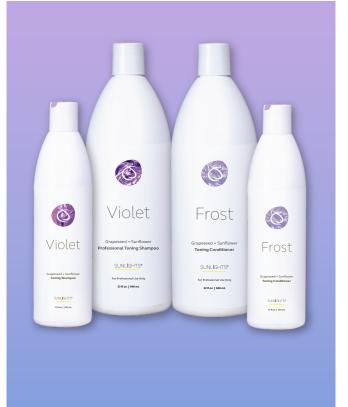

Brighter, Jonger.

Toning line that enhances brightness and vibrancy without leaving hair feeling dehydrated or over-pigmented.

### Violet Shampoo & Frost Conditioner 1202 | 3202

Neutralizes unwanted brassy tonality in lighter hair colors while adding maximum brightness and shimmer to prolong vibrancy.

Violet 32oz Professional Toning Shampoo features professional-grade pigment level. Our 12oz retail formula contains only 25% of the pigment load.

#### Sunflower Naturally conditions, moisturizes, and protects the color vibrancy of hair.

SKUs: SPVIOLET12 | SPVIOLETP32 | SPFROST12 | SPFROST32