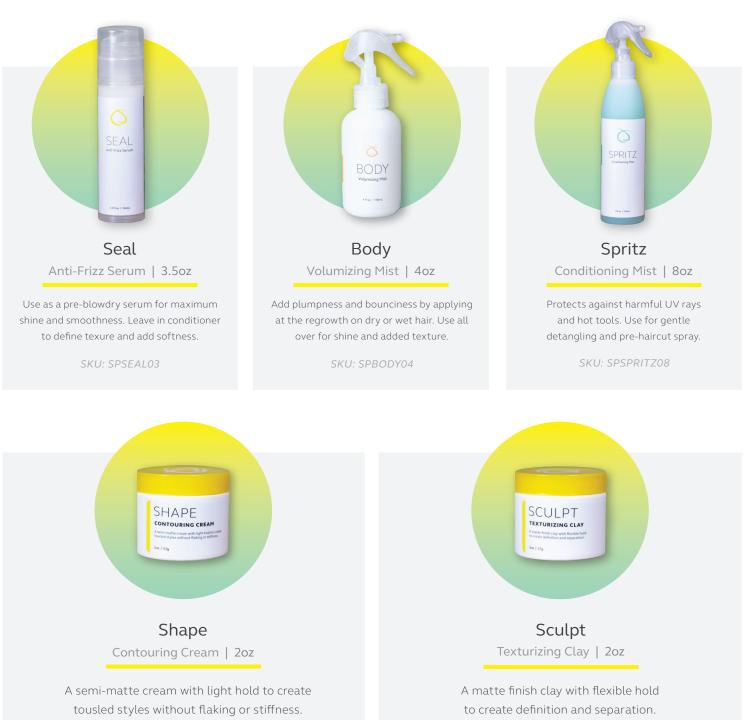

### Shape 20z

Contouring Cream smooths and separates

### SHAPE

Sculpt 20z Texturizing Clay Lasting hold, creates definition. SKU: SPSCULPT02

### Spritz 80z

Conditioning Mist protectant, resets texture SKU: SPSPRITZ08

Seal 3.5oz Anti-Frizz Serum Soft hold, smooths flyaways, defines texture SKU: SPSEAL03

# Body 4oz

Volumizing Mist breakage, adds shine

Affordable Juxury.

Sulfate free and color safe daily use shampoos & conditioners that promote healthy and vibrant hair.