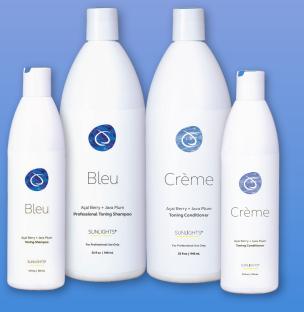

### Bleu Shampoo & Crème Conditioner 1202 | 3202

Blue pigment combats undesirable brassiness and adds luminance, luster, and shine to darker hair for a brilliant looking finish.

Bleu 32oz Professional Toning Shampoo features professional-grade pigment level. Our 12oz retail formula contains only 25% of the pigment load.

### Z Açaí Berry

Rich in vitamins and omega acids to promote a healthy scalp.

Packed with antioxidants to protect hair from damage caused by pollution and the sun.

SKUs: SPBLEU12 | SPBLEUP32 | SPCREME12 | SPCREME32

### Violet Shampoo & Frost Conditioner 1202 | 3202

Neutralizes unwanted brassy tonality in lighter hair colors while adding maximum brightness and shimmer to prolong vibrancy.

Violet 32oz Professional Toning Shampoo features professional-grade pigment level. Our 12oz retail formula contains only 25% of the pigment load.

#### Sunflower Naturally conditions, moisturizes, and protects the color vibrancy of hair.

SKUs: SPVIOLET12 | SPVIOLETP32 | SPFROST12 | SPFROST32