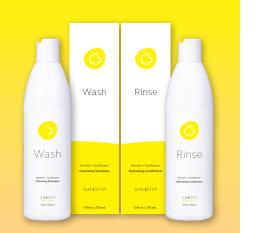

### Wash Shampoo & Rinse Conditioner 12oz | 32oz

Ultra-moisturizing duo that protects and revitalizes, while leaving hair feeling soft and manageable. Can be used on all hair types to add shine and prolong vibrancy.

Keratin Protects, revitalizes, strengthens, and repairs.

Sunflower Naturally conditions, moisturizes, and protects the color vibrancy of hair.

SKUs: SPWASH12 | SPWASH32 | SPRINSE12 | SPRINSE32