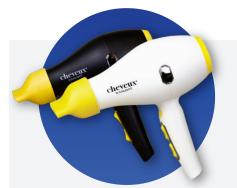

Our most versatile texturizer used for blending layers and removing weight.

Cheveux<sup>®</sup> Professional Grade 2000W Hair Dryer

Featherlight and ridiculously powerful to dry hair in a fraction of the time and create silky smooth finishes with ease.

SKU: SPCHEVEUXW | SPCHEVEUXB

French Finishing Brushes

Upgrade your blowdrying and styling possibilities with these blended nylon brushes imported from Paris to create the perfect finish!

SKUs: SPFRENCHBRUSHS SPFRENCHBRUSHM | SPFRENCHBRUSHL