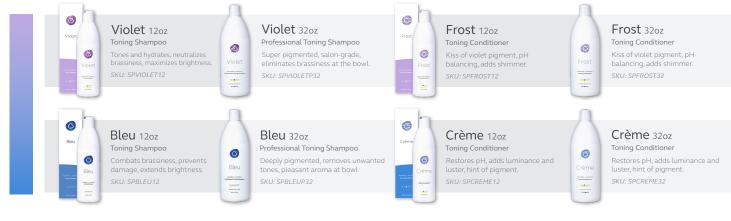

# **TONING SHAMPOOS & CONDITIONERS**

### Violet Shampoo & Frost Conditioner 1202 | 3202

Neutralizes unwanted brassy tonality in lighter hair colors while adding maximum brightness and shimmer to prolong vibrancy.

Violet 32oz Professional Toning Shampoo features professional-grade pigment level. Our 12oz retail formula contains only 25% of the pigment load.

### Grapeseed

Smoothes frizz and adds shine without weighing hair down.

#### Sunflower Naturally conditions, moisturizes, and protects the color vibrancy of hair.

SKUs: SPVIOLET12 | SPVIOLETP32 | SPFROST12 | SPFROST32

### Bleu Shampoo & Crème Conditioner 1202 | 3202

Blue pigment combats undesirable brassiness and adds luminance, luster, and shine to darker hair for a brilliant looking finish.

Bleu 32oz Professional Toning Shampoo features professional-grade pigment level. Our 12oz retail formula contains only 25% of the pigment load.

### Z Açaí Berry

Rich in vitamins and omega acids to promote a healthy scalp.

Packed with antioxidants to protect hair from damage caused by pollution and the sun.

SKUs: SPBLEU12 | SPBLEUP32 | SPCREME12 | SPCREME32